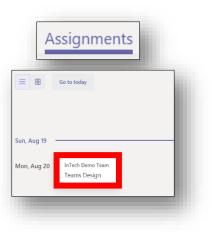

### Finding the Assignment

- 1. Click the **Conversations** tab.
- 2. Click **View Assignment**. Note: The other option is to click the Assignments Tab; then on the Assignment in the calendar view.
- 3. Click Add Work.
- Select the appropriate choice to access or create the document or link with the completed assignment.

Conversations

Assignments 10:54 AM

**Teams Design** 

View assignment

🛗 Due Aug 20

â,