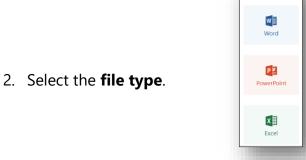

### Creating a New Document in Teams

1. Choose New File.

New File

Choose a file type

3. Name the document, and click **Attach**.

| < Choose a different type |  |
|---------------------------|--|
| File name                 |  |
| New document              |  |
| Attach                    |  |
|                           |  |
|                           |  |