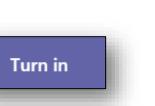

## Turning in the Assignment

1. After you have uploaded a Document/Link, click Turn in.

| My we | ork           |   |   |
|-------|---------------|---|---|
| W     | Document.docx | × |   |
| +     | Add work      |   | • |
|       |               |   |   |